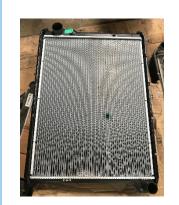

| Need drawings   | Need drawings   | Need drawings   |
| and photos with | and photos with | and photos with |
| sizes           | sizes           | sizes           |
| F09             | F08             | F07             |
| Need drawings   | Need drawings   | Need drawings   |
| and photos with | and photos with | and photos with |
| sizes           | sizes           | sizes           |
|                 |                 |                 |





| 11SG1-18001 | 13LXC-01010-A | 20091222020<br>Needing photo or drawing |
|-------------|---------------|-----------------------------------------|
| Intercooler | Radiator      |                                         |
| Scania Buss |               |                                         |



## <u>TATA</u>







#### TATA 2516 and 2518



Core size: 74cm x 55cm x 45mm

#### Tata 1823



Core Size: 90cm x 56cm x 45mm



Core Size: 54.6mm x 52.4mm x 45mm

### European Bus