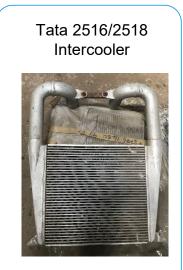

hotos with | and photos with |
| sizes           | sizes           | sizes           |
| F09             | F08             | F07             |
| Need drawings   | Need drawings   | Need drawings   |
| and photos with | and photos with | and photos with |
| sizes           | sizes           | sizes           |
|                 |                 |                 |





| 11SG1-18001 | 13LXC-01010-A | 20091222020<br>Needing photo or drawing |
|-------------|---------------|-----------------------------------------|
| Intercooler | Radiator      |                                         |
| Scania Buss |               |                                         |



## <u>TATA</u>







#### TATA 2516 and 2518



Core size: 74cm x 55cm x 45mm

#### Tata 1823



Core Size: 90cm x 56cm x 45mm



Core Size: 54.6mm x 52.4mm x 45mm

### European Bus