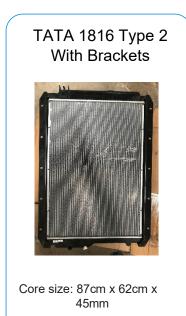

--------|-----------------|
| Need drawings   | Need drawings   | Need drawings   |
| and photos with | and photos with | and photos with |
| sizes           | sizes           | sizes           |
| F09             | F08             | F07             |
| Need drawings   | Need drawings   | Need drawings   |
| and photos with | and photos with | and photos with |
| sizes           | sizes           | sizes           |
|                 |                 |                 |





| 11SG1-18001 | 13LXC-01010-A | 20091222020<br>Needing photo or drawing |
|-------------|---------------|-----------------------------------------|
| Intercooler | Radiator      |                                         |
| Scania Buss |               |                                         |



## <u>TATA</u>







#### TATA 2516 and 2518



Core size: 74cm x 55cm x 45mm

#### Tata 1823



Core Size: 90cm x 56cm x 45mm



Core Size: 54.6mm x 52.4mm x 45mm

### European Bus