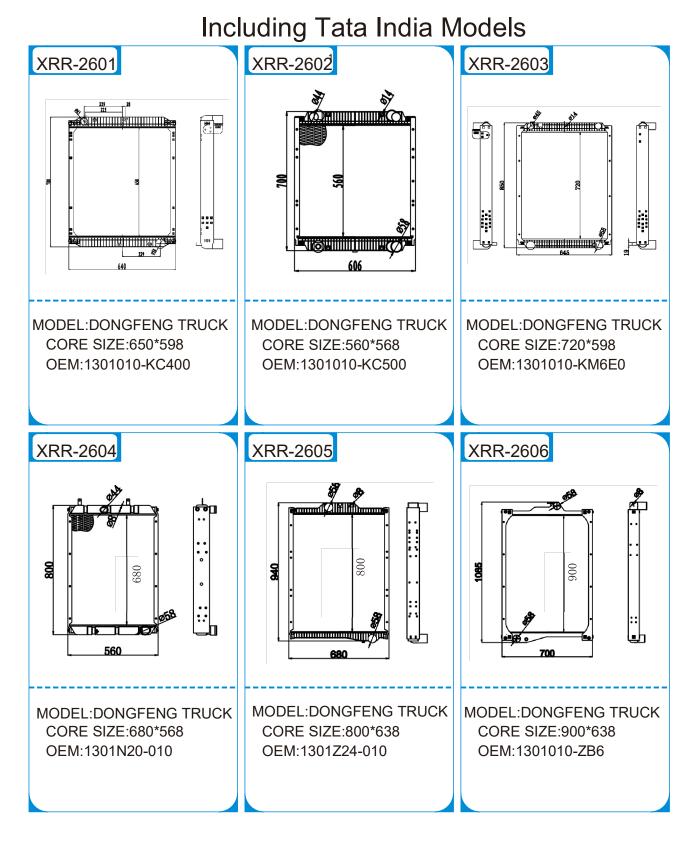

### Popular Chinese Truck and Bus Radiators

























# **YUTONG BUSS**

| F12             | F11             | F10             |
|-----------------|-----------------|-----------------|
| Need drawings   | Need drawings   | Need drawings   |
| and photos with | and photos with | and photos with |
| sizes           | sizes           | sizes           |
| F09             | F08             | F07             |
| Need drawings   | Need drawings   | Need drawings   |
| and photos with | and photos with | and photos with |
| sizes           | sizes           | sizes           |
|                 |                 |                 |





| 11SG1-18001 | 13LXC-01010-A | 20091222020<br>Needing photo or drawing |
|-------------|---------------|-----------------------------------------|
| Intercooler | Radiator      |