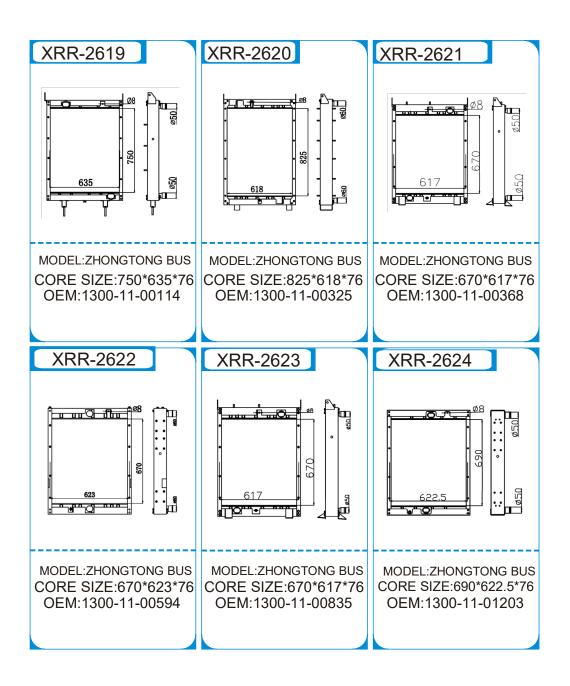

### Popular Chinese Truck and Bus Radiators

























# **YUTONG BUSS**

| F12             | F11             | F10             |
|-----------------|-----------------|-----------------|
| Need drawings   | Need drawings   | Need drawings   |
| and photos with | and photos with | and photos with |
| sizes           | sizes           | sizes           |
| F09             | F08             | F07             |
| Need drawings   | Need drawings   | Need drawings   |
| and photos with | and photos with | and photos with |
| sizes           | sizes           | sizes           |
|                 |                 |                 |





| 11SG1-18001 | 13LXC-01010-A | 20091222020<br>Needing photo or drawing |
|-------------|---------------|-----------------------------------------|
| Intercooler | Radiator      |