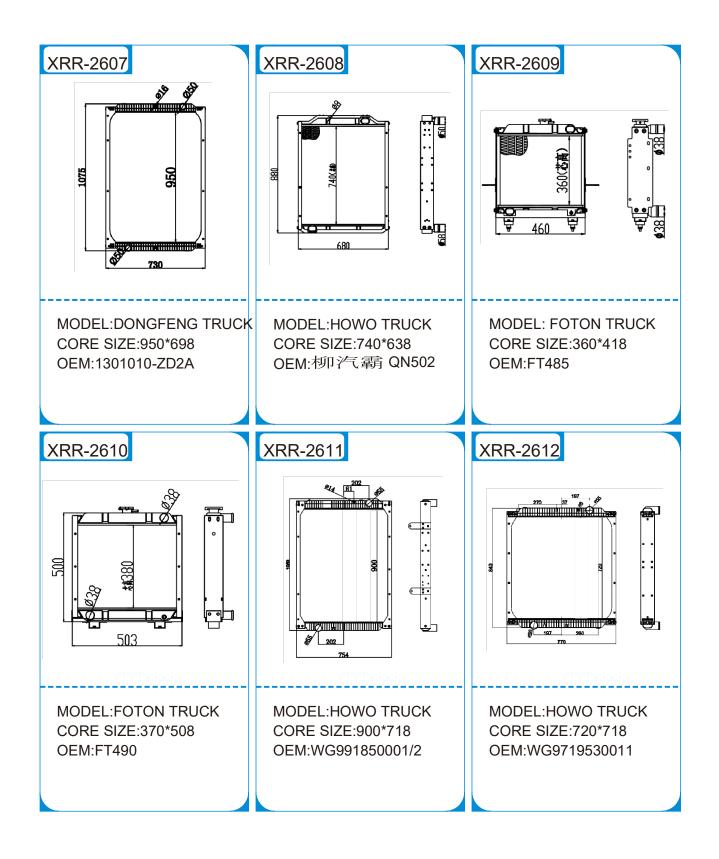

### Popular Chinese Truck and Bus Radiators

























# **YUTONG BUSS**

| F12             | F11             | F10             |
|-----------------|-----------------|-----------------|
| Need drawings   | Need drawings   | Need drawings   |
| and photos with | and photos with | and photos with |
| sizes           | sizes           | sizes           |
| F09             | F08             | F07             |
| Need drawings   | Need drawings   | Need drawings   |
| and photos with | and photos with | and photos with |
| sizes           | sizes           | sizes           |
|                 |                 |                 |





| 11SG1-18001 | 13LXC-01010-A | 20091222020<br>Needing photo or drawing |
|-------------|---------------|-----------------------------------------|
| Intercooler | Radiator      |