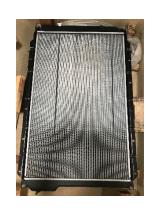

#### Tata 1823

Core Size: 90cm x 56cm x 45mm

Core Size: 54.6mm x 52.4mm x 45mm