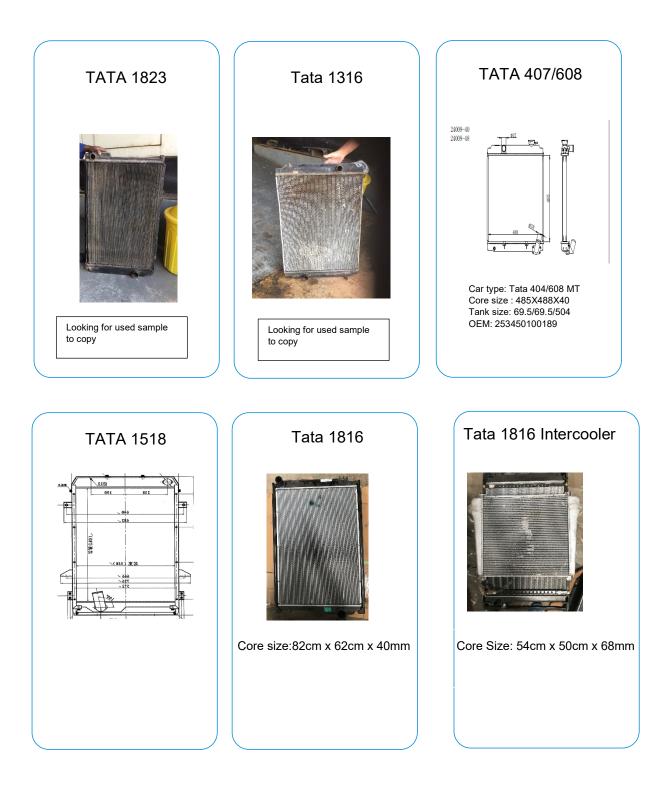

## <u>TATA</u>

#### Tata 1823

Core Size: 90cm x 56cm x 45mm

Core Size: 54.6mm x 52.4mm x 45mm