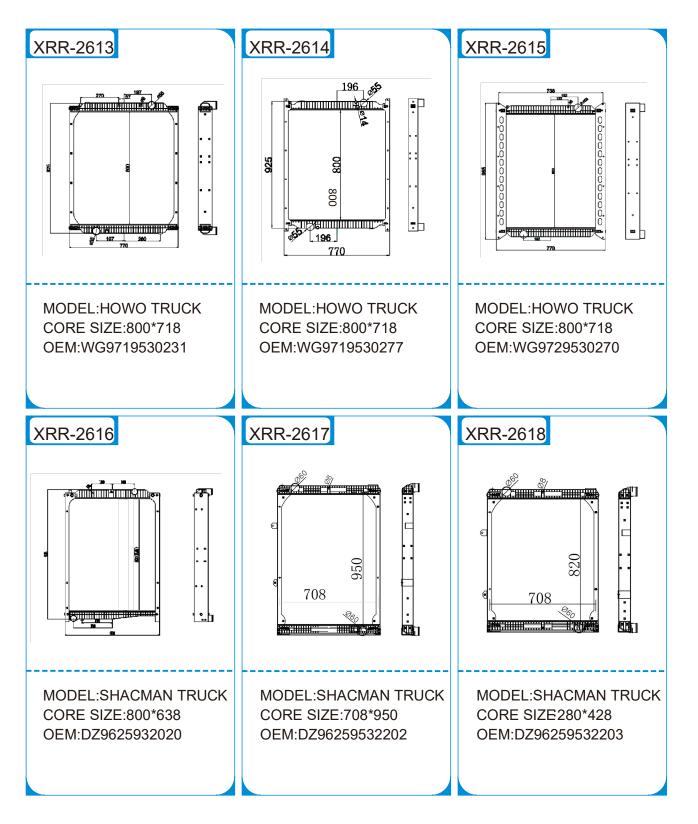

### Popular Chinese Truck and Bus Radiators

























# **YUTONG BUSS**

| F12             | F11             | F10             |
|-----------------|-----------------|-----------------|
| Need drawings   | Need drawings   | Need drawings   |
| and photos with | and photos with | and photos with |
| sizes           | sizes           | sizes           |
| F09             | F08             | F07             |
| Need drawings   | Need drawings   | Need drawings   |
| and photos with | and photos with | and photos with |
| sizes           | sizes           | sizes           |
|                 |                 |                 |





| 11SG1-18001 | 13LXC-01010-A | 20091222020<br>Needing photo or drawing |
|-------------|---------------|-----------------------------------------|
| Intercooler | Radiator      |