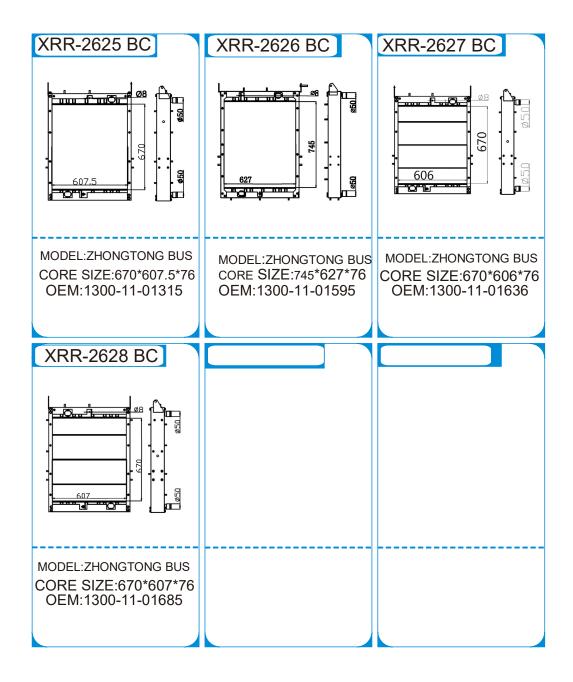

### Popular Chinese Truck and Bus Radiators

























# **YUTONG BUSS**

| F12             | F11             | F10             |
|-----------------|-----------------|-----------------|
| Need drawings   | Need drawings   | Need drawings   |
| and photos with | and photos with | and photos with |
| sizes           | sizes           | sizes           |
| F09             | F08             | F07             |
| Need drawings   | Need drawings   | Need drawings   |
| and photos with | and photos with | and photos with |
| sizes           | sizes           | sizes           |
|                 |                 |                 |





| 11SG1-18001 | 13LXC-01010-A | 20091222020<br>Needing photo or drawing |
|-------------|---------------|-----------------------------------------|
| Intercooler | Radiator      |