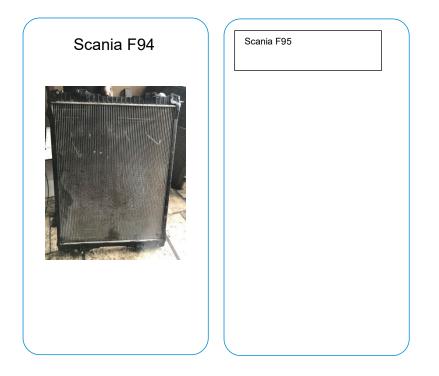

s           | sizes           |
| F09             | F08             | F07             |
| Need drawings   | Need drawings   | Need drawings   |
| and photos with | and photos with | and photos with |
| sizes           | sizes           | sizes           |
|                 |                 |                 |





| 11SG1-18001 | 13LXC-01010-A | 20091222020<br>Needing photo or drawing |
|-------------|---------------|-----------------------------------------|
| Intercooler | Radiator      |                                         |
| Scania Buss |               |                                         |



## <u>TATA</u>







#### TATA 2516 and 2518



Core size: 74cm x 55cm x 45mm

#### Tata 1823



Core Size: 90cm x 56cm x 45mm



Core Size: 54.6mm x 52.4mm x 45mm

### European Bus