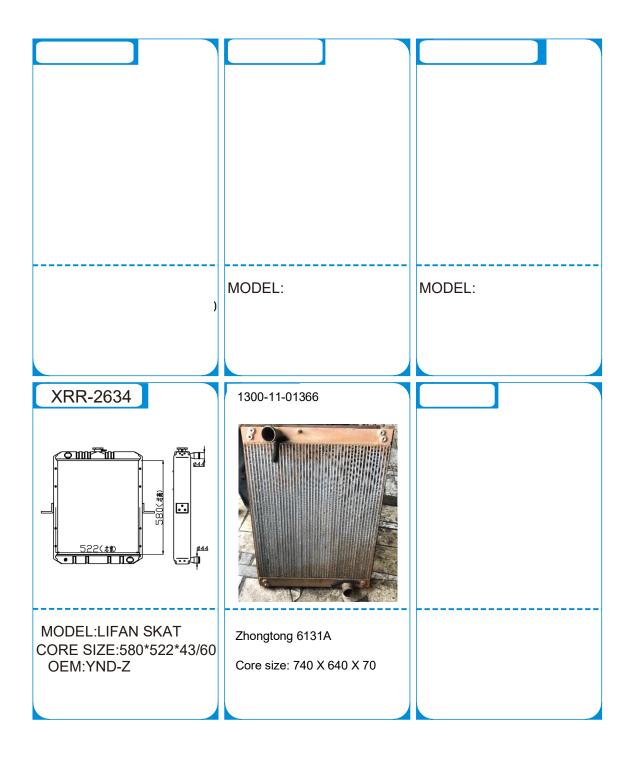

### Popular Chinese Truck and Bus Radiators

























# **YUTONG BUSS**

| F12             | F11             | F10             |
|-----------------|-----------------|-----------------|
| Need drawings   | Need drawings   | Need drawings   |
| and photos with | and photos with | and photos with |
| sizes           | sizes           | sizes           |
| F09             | F08             | F07             |
| Need drawings   | Need drawings   | Need drawings   |
| and photos with | and photos with | and photos with |
| sizes           | sizes           | sizes           |
|                 |                 |                 |





| 11SG1-18001 | 13LXC-01010-A | 20091222020<br>Needing photo or drawing |
|-------------|---------------|-----------------------------------------|
| Intercooler | Radiator      |